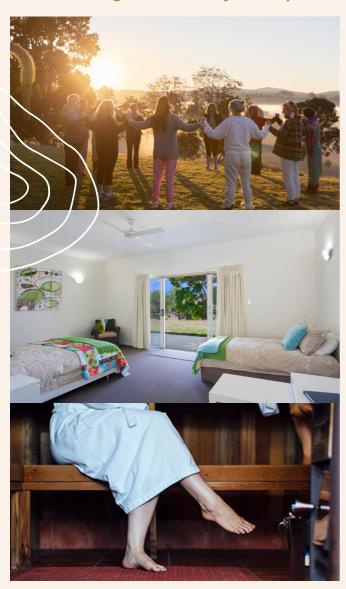

Experience luxury, tranquility, and vibrant sunrises, often graced by wandering wallabies and kangaroos. Indulge in daily wood fired Saunas & a cool magnesium plunge!

Perfect for large groups, extended families, corporate events or to host your own wellness retreat!!

Hey Features

- √ Large Retreat House with Spacious
- ✓ Modern Rooms all with ensuites
- ✓ Sunrooms for Relaxation
- √ Commercial Kitchen
- ✓ Lotus Yoga Studio
- √ 2 x Massage / Healing Rooms
- √ + 2brm Cozy Cottage with Kitchen
- √ Magnesium Plunge Pool
- √ Wood Fired Sauna
- ✓ Outdoor Fire Pit
- ✓ Outdoor Healing Circle
- √ Magnificent Rural Hinterland Views

## The Refreat House

Earth Room: 1-3 people

Room configurations - 3 King Singles or 1 King Bed + King Single with private ensuite

Water Room: 1-3 people

Room configurations - 3 King Singles or 1 King Bed + King Single with private ensuite

Air Room: 1-4 people

Room configurations - 4 King Singles or 2

King Beds with private ensuite

Fire Room: 1-4 people

Room configurations - 4 King Singles or 2

King Beds with private ensuite

Dream Room: 1-2 people