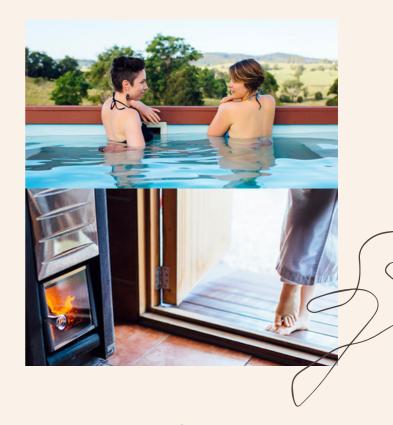

Experience luxury, tranquility, and vibrant sunrises, often graced by wandering wallabies and kangaroos. Indulge in daily wood fired Saunas & a cool magnesium plunge!

Perfect for large groups, extended families, corporate events or to host your own wellness retreat!!

Hey Features

- √ Large Retreat House with Spacious
- ✓ Modern Rooms all with ensuites
- ✓ Sunrooms for Relaxation
- √ Commercial Kitchen
- ✓ Lotus Yoga Studio
- √ 2 x Massage / Healing Rooms
- √ + 2brm Cozy Cottage with Kitchen
- √ Magnesium Plunge Pool
- √ Wood Fired Sauna
- ✓ Outdoor Fire Pit
- ✓ Outdoor Healing Circle
- √ Magnificent Rural Hinterland Views