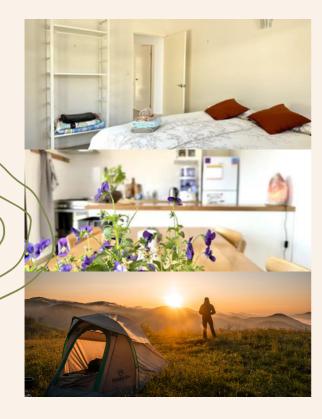

## The Refreat House

Earth Room: 1-3 people

Room configurations - 3 King Singles or 1 King Bed + King Single with private ensuite

Water Room: 1-3 people

Room configurations - 3 King Singles or 1 King Bed + King Single with private ensuite

Air Room: 1-4 people

Room configurations - 4 King Singles or 2

King Beds with private ensuite

Fire Room: 1-4 people

Room configurations - 4 King Singles or 2

King Beds with private ensuite

Dream Room: 1-2 people

Room configurations - 1 Queen Bed

Shared Bathroom

Sky Room: 1-2 people

Room configurations - 2 King Singles or 1

King Bed. Shared Bathroom

**Elements Camping BYO Tent** 

Tivoli has plenty of land for those wishing for a nature immersion experience! We recommend limiting camping options to 2 people/tents. Outdoor shower & indoor toilet and wash room available.