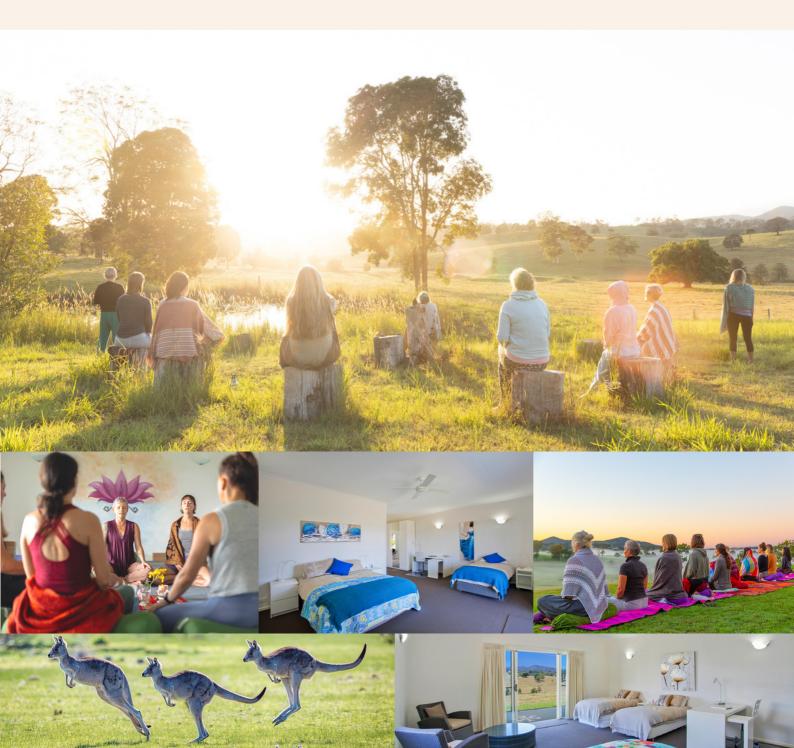

## Allelcome to Tivoli Retreat

Where Body, Mind & Spirit Find Bliss.

Our modern boutique-style sanctuary, overlooking Cedar Pocket's lush valley near Gympie, and just 45mins to Noosa or Rainbow Beach is dedicated to your spiritual and emotional wellbeing.

Experience luxury, tranquility, and vibrant sunrises, often graced by wandering wallabies and kangaroos. Indulge in daily wood fired Saunas & a cool magnesium plunge!

Perfect for large groups, extended families, corporate events or to host your own wellness retreat!!

Hey Features

- √ Large Retreat House with Spacious
- ✓ Modern Rooms all with ensuites
- ✓ Sunrooms for Relaxation
- √ Commercial Kitchen
- ✓ Lotus Yoga Studio
- √ 2 x Massage / Healing Rooms
- √ + 2brm Cozy Cottage with Kitchen
- √ Magnesium Plunge Pool
- √ Wood Fired Sauna
- ✓ Outdoor Fire Pit
- ✓ Outdoor Healing Circle
- √ Magnificent Rural Hinterland Views

Step into a haven of tranquility, where you and your guests can unwind and learn in a serene setting. Tivoli Retreat is your gateway to creating unforgettable experiences.