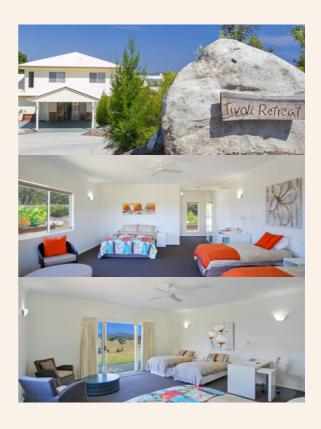

## Allelcome to Tivoli Retreat

Where Body, Mind & Spirit Find Bliss.

Our modern boutique-style sanctuary, overlooking Cedar Pocket's lush valley near Gympie, and just 45mins to Noosa or Rainbow Beach is dedicated to your spiritual and emotional wellbeing.

Hey Features

- √ Large Retreat House with Spacious
- ✓ Modern Rooms all with ensuites
- ✓ Sunrooms for Relaxation
- √ Commercial Kitchen
- ✓ Lotus Yoga Studio
- √ 2 x Massage / Healing Rooms
- √ + 2brm Cozy Cottage with Kitchen
- √ Magnesium Plunge Pool
- √ Wood Fired Sauna
- ✓ Outdoor Fire Pit
- ✓ Outdoor Healing Circle
- √ Magnificent Rural Hinterland Views

## The Refreat House

Earth Room: 1-3 people

Room configurations - 3 King Singles or 1 King Bed + King Single with private ensuite

Water Room: 1-3 people

Room configurations - 3 King Singles or 1 King Bed + King Single with private ensuite

Air Room: 1-4 people

Room configurations - 4 King Singles or 2

King Beds with private ensuite

Fire Room: 1-4 people

Room configurations - 4 King Singles or 2

King Beds with private ensuite

Dream Room: 1-2 people